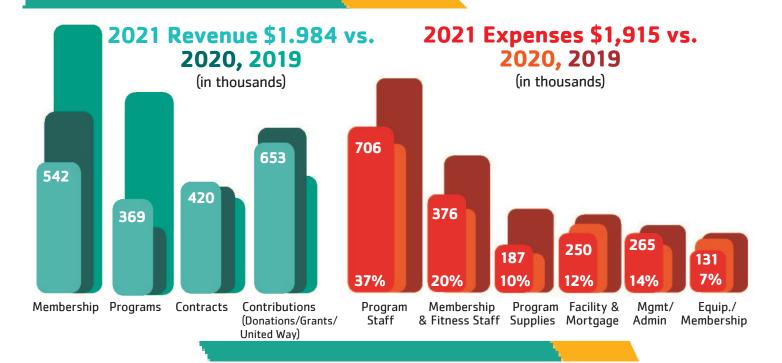

## **FOR COMMUNITY SINCE 1955**



## **2021 Community Report** THE FAMILY YMCA

Nonprofit charitable organization Serving Los Alamos, Española

4,300 in 2020 7,700 in 2019

**64** youth programs 41 adult programs

people served including 1,100 youth and teens 2,300 adults and 500 seniors

75 volunteers (350 prior years) gave 4,950 hours of time

people (300 prior years) used financial assistance at a cost of \$ 47,000 + 127,000 in donations supported youth programs

staff including 20 fulltime





Y MAJOR \$5K+ FUNDING PARTNERS, NATIONAL: MICROSOFT•NATIONAL ENDOWMENT FOR THE HUMANITIES•LINEBERRY FOUNDATION•STATE: CENTURY BANK•FIRST JUDICIAL COURT OF NM•ALL TOGETHER NEW MEXICO FUND•NEW MEXICO HUMANITIES COUNCIL•REGIONAL: ANCHORUM ST.VINCENTLOS ALAMOS COMMUNITY FOUNDATION•CENTERRA•CENTURY BANK•CON ALMA/NORTHERN NEW MEXICO HEALTH GRANT GROUP•LOS ALAMOS NATIONAL LABORTORY COMMUNITY PROGRAMS OFFICE•LANL FOUNDATION•PRESBYTERIAN•SANTA FE COMMUNITY FOUNDATION•UNITED WAY OF NORTHERN NM/LOS ALAMOS•LOCAL: CITY OF ESPAÑOLA•DELLE FOUNDATION•ESPAÑOLA & LOS ALAMOS PUBLIC SCHOOLS•HIGH ALTITUDE ATHLETICS CLUB•LOS ALAMOS COMMUNITY FOUNDATION•LA GOLF ASSOCIATION•LA HIGH ALTITUDE ATHLETICS CLUB•LOS ALAMOS & RIO ARRIBA JUVENILE JUSTICE ADVISORY BOARDS•LOS ALAMOS, RIO ARRIBA & SANTA FE COUNTIES•RA & LA